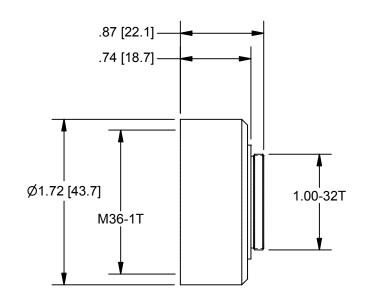

## **OUTLINE**

| USED ON:                                 |                                                                                                                |                                                                               |                                                                                                                                             |           | OOTLINE                   |          |
|------------------------------------------|----------------------------------------------------------------------------------------------------------------|-------------------------------------------------------------------------------|---------------------------------------------------------------------------------------------------------------------------------------------|-----------|---------------------------|----------|
| MATERIAL:                                | UNLESS OTHERWISE SPECIFIED<br>DIMENSIONS ARE IN INCHES AND<br>INCLUDE CHEMICALLY APPLIED<br>OR PLATED FINISHES | P/N SUFFIX DEFINITION  -1 CONVERSION COATING -2 PAINTING -3 MARKING -R REWORK | THE CONTENTS OF THIS DOCUMENT ARE PROPRIETARY TO NAVITAR, ITS USE IS AUTHORIZED ONLY FOR RESPONDING TO REQUEST FOR QUOTATION OR PERFORMANCE |           | POCHESTER, NEW YORK       |          |
| FINISH:                                  | DEC. XXX ± .005 DEC. XX ± .010 FRACT. ± 1/64 ANGLES ± 30'                                                      | SCALE: 1:1 DR: WB CH: APP:                                                    | OF WORK FOR NAVITAR  0.0 inch 1.0                                                                                                           |           | LEICA TO 'C' ADAPTER      |          |
| CHAMFER ALL THREADS 30' TO ROOT DIAMETER | BREAK ALL SHARP EDGES                                                                                          | DATE DR: 7/3/1984                                                             | 0.0 mm 25.0                                                                                                                                 | SIZE<br>A | 3-6065_OL<br>SHEET 1 OF 1 | REV<br>C |